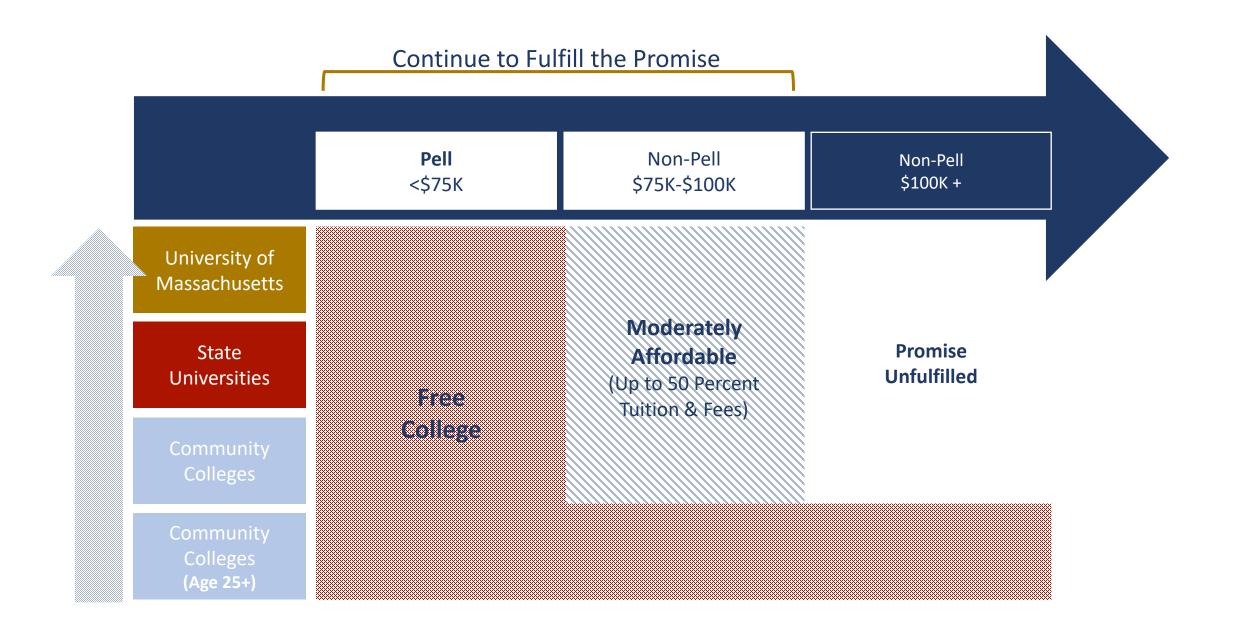

|                        |                                         | MASS Grant (Expansion)<br>(Free College at All Publics) |                      |      |                | leconnect<br>nunity Colleg   | е                    |
|------------------------|-----------------------------------------|---------------------------------------------------------|----------------------|------|----------------|------------------------------|----------------------|
|                        | Pell                                    | Non-Pe                                                  | 11                   | < 25 | Pell<br><\$75K |                              |                      |
|                        | Pell<br>< \$75K                         |                                                         |                      | > 25 | Pell<br><\$75K | Non-Pell<br>\$75K-<br>\$100K | Non-Pell<br>\$100K + |
|                        | <b>ly Affordable</b><br>Tuition + Fees) | Non-Pell<br>\$75K-\$100K                                |                      | < 25 |                | Non-Pell<br>\$75K-<br>\$100K |                      |
| Promise<br>Unfulfilled | ł                                       |                                                         | Non-Pell<br>\$100K + |      |                |                              | Non-Pell<br>\$100K + |

The Affordability Promise in Massachusetts