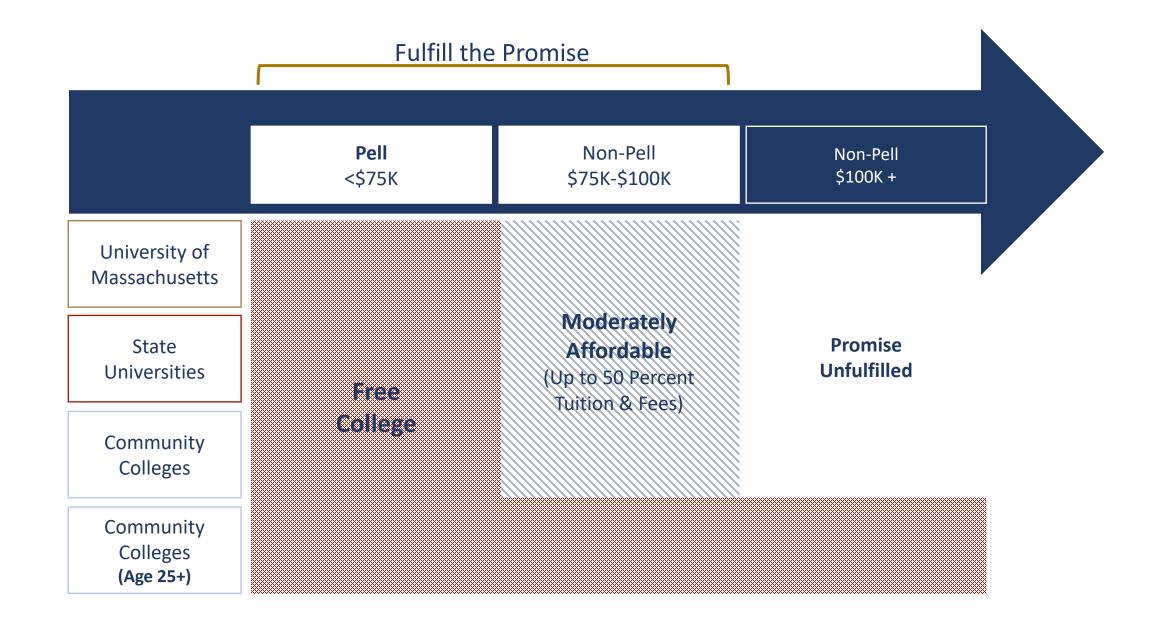

## Fulfilling the Promise to Make College Accessible and Truly Affordable for All.

# The Work of the FAAP AC

Goal. Building Toward the Promise of Truly Affordable College in Massachusetts.