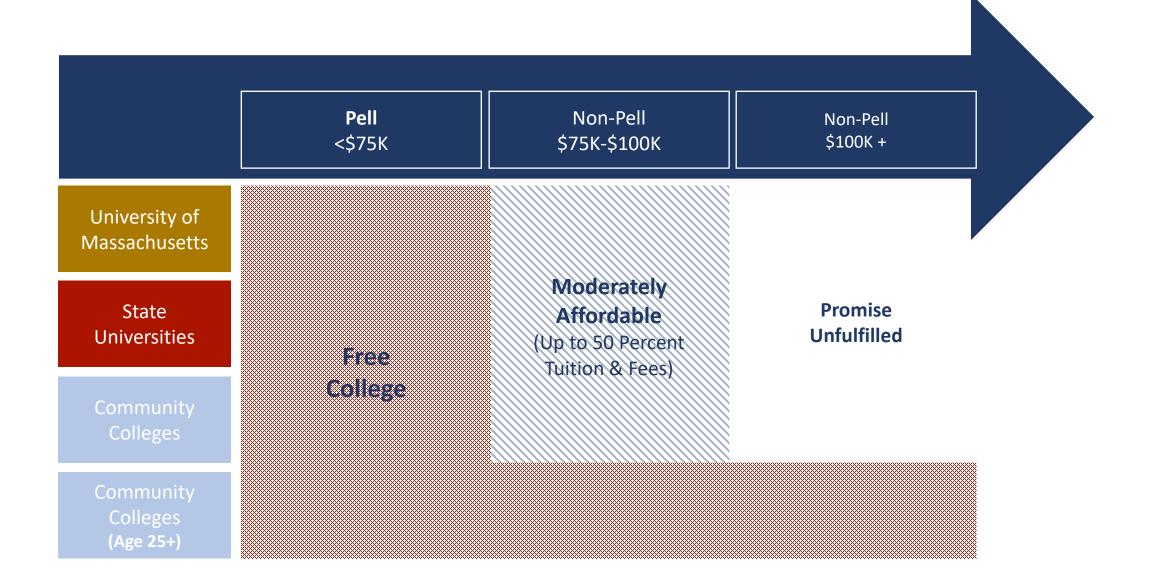

| 11                   | < 25 | Pell<br><\$75K |                              |                      |
|                        | Pell<br>< \$75K                         |                                                         |                      | > 25 | Pell<br><\$75K | Non-Pell<br>\$75K-<br>\$100K | Non-Pell<br>\$100K + |
|                        | <b>ly Affordable</b><br>Tuition + Fees) | Non-Pell<br>\$75K-\$100K                                |                      | < 25 |                | Non-Pell<br>\$75K-<br>\$100K |                      |
| Promise<br>Unfulfilled | ł                                       |                                                         | Non-Pell<br>\$100K + |      |                |                              | Non-Pell<br>\$100K + |







The Affordability Promise in Massachusetts





# The Work of the FAAP AC





Goal. Building Toward the Promise of Truly Affordable College in Massachusetts.