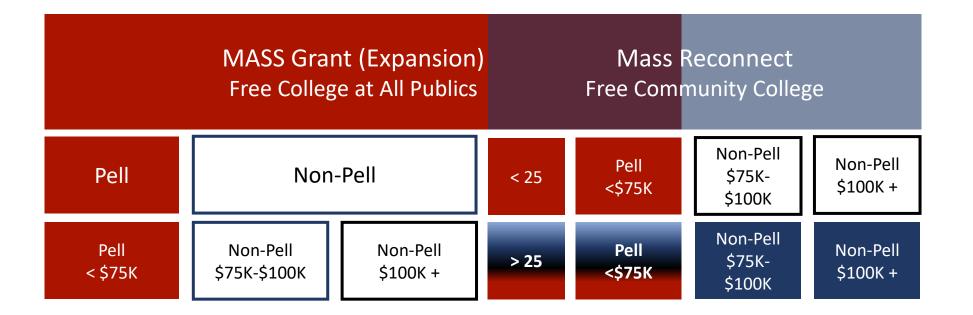

| MASS Grant Programs |                          |                      | Μ               | ass Reconne              | ct                   |
|---------------------|--------------------------|----------------------|-----------------|--------------------------|----------------------|
| Pell                | Non                      | -Pell                | Pell            | Non                      | -Pell                |
| Pell<br>< \$75K     | Non-Pell<br>\$75K-\$100K | Non-Pell<br>\$100K + | Pell<br>< \$75K | Non-Pell<br>\$75K-\$100K | Non-Pell<br>\$100K + |

| MASS Grant Programs |                                   |       |      |                | Reconnect<br>nunity Colle    | ge                   |
|---------------------|-----------------------------------|-------|------|----------------|------------------------------|----------------------|
| Pell                | Non                               | -Pell | < 25 | Pell<br><\$75K | Non-Pell<br>\$75K-<br>\$100K | Non-Pell<br>\$100K + |
| РеІІ<br>< \$75К     | Non-Pell<br>\$75K-\$100K \$100K + |       | > 25 | Pell<br><\$75K | Non-Pell<br>\$75K-<br>\$100K | Non-Pell<br>\$100K + |