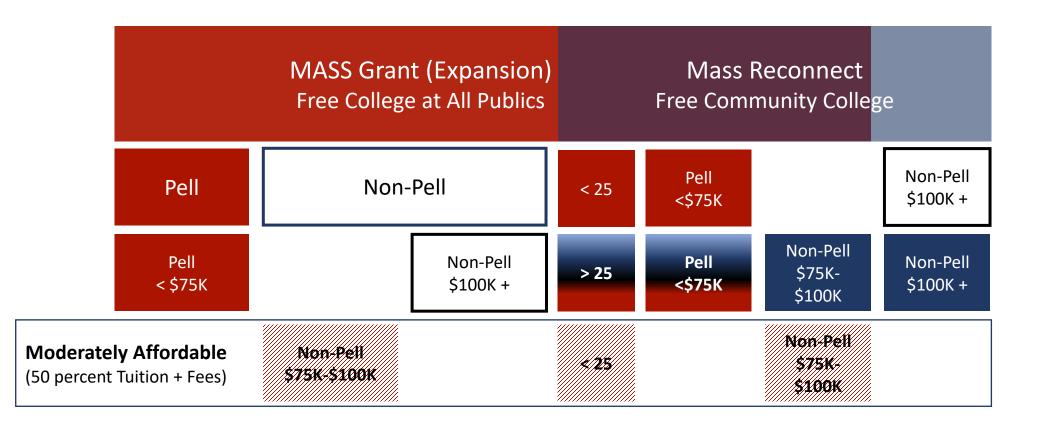

|                        |                                         | MASS Grant (Expansion)<br>(Free College at All Publics) |                      |      |                | leconnect<br>nunity Colleg   | е                    |
|------------------------|-----------------------------------------|---------------------------------------------------------|----------------------|------|----------------|------------------------------|----------------------|
|                        | Pell                                    | Non-Pe                                                  | 11                   | < 25 | Pell<br><\$75K |                              |                      |
|                        | Pell<br>< \$75K                         |                                                         |                      | > 25 | Pell<br><\$75K | Non-Pell<br>\$75K-<br>\$100K | Non-Pell<br>\$100K + |
|                        | <b>ly Affordable</b><br>Tuition + Fees) | Non-Pell<br>\$75K-\$100K                                |                      | < 25 |                | Non-Pell<br>\$75K-<br>\$100K |                      |
| Promise<br>Unfulfilled | ł                                       |                                                         | Non-Pell<br>\$100K + |      |                |                              | Non-Pell<br>\$100K + |