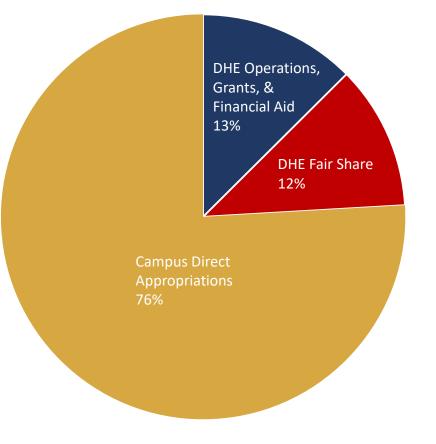

## FY25 Governor's Fair Share Proposal (H2) \$229 Million

| MASS Grant<br>Expansion | + \$80  |          |  |
|-------------------------|---------|----------|--|
| Mass Reconnect          | + \$24M |          |  |
| Capital Investment      |         | + \$125M |  |

# FY25 Governor's Fair Share Proposal (H2) \$229 Million

| Students     | + \$104M |  |
|--------------|----------|--|
| Institutions | + \$125M |  |

Mass

DHE

Mass BHE